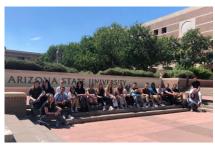

#### 2022/23 MET Students,

Last week at the MET Professional Academy, on Tuesday, Bioscience took a field trip to ASU. They had discussions with forensic and biology professors. The Bioscience strand learned about fish jaw biology and evolution, forensic entomology, forensic DNA and genomic traits, and shark studies. One student described it as "a really good way to familiarize themselves with the ASU campus and the professional lab environment, as well as looking at what each professor did to launch their career, and the steps we may have to take."

Sincerely,

2022/23 MET Student Ambassadors

Bioscience students at ASU field trip